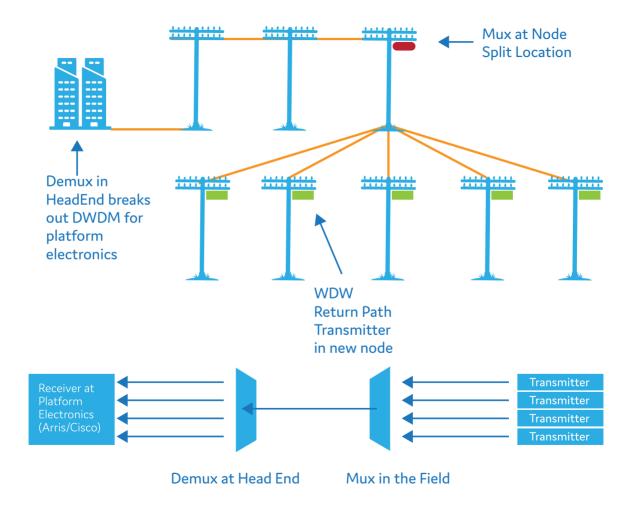

Connectivity with built in cost and space saving efficiency.

SCTE

We continually strive to provide innovative solutions that increase network performance.

Our knowledge of optical networking technology enables us to be your single source for optical transport and connectivity solutions from 100Mb to 100G.

We also provide the optical connectivity expertise that is compatible with and enhances your switching and transport equipment.

Visit www.prolabs.com for more connectivity solutions.