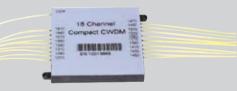

## Compact Mux/Demux

Compact ABS Box Form Factor 4, 8 Channel Mux/Demux options DWDM CWDM Options Telcordia Compliant 90mm x 120mm x 8mm 2M 900micron fiber pigtails Ideal for splice cases and other field applications