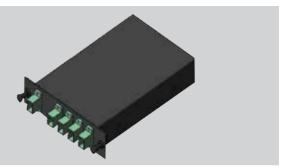

## Slim Mux/Demux

½ Wide LGX form factor
4, 8 Channel Mux/Demux options
DWDM CWDM Options
Telcordia Compliant
LC Adapters
5.2"H x .6"W x 3"D
Mounts in Standard and
½ Wide LGX Chassis