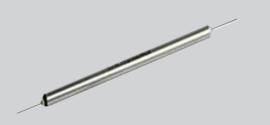

## **Field Mux**

Add/Drop Mux Stainless Steel Housing DWDM CWDM Options Telcordia Compliant 35mmL x5.5mm**Φ** 2M Fiber Pigtails Ideal for splice case single channel add or drop

We are innovators of network solutions, focused on delivering compatibility tailored to your connectivity needs.